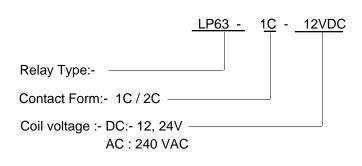

LP63

Relays

Power Relay 60A Screw Terminal Relay

| Model            |                                                                                                                       | LP63BC                                            |                          |                    |                     |
|------------------|-----------------------------------------------------------------------------------------------------------------------|---------------------------------------------------|--------------------------|--------------------|---------------------|
| Features         | Dimension L * W * H (mm)                                                                                              | 46 x 45.8 x 78.5                                  |                          |                    |                     |
|                  | Terminal Type                                                                                                         | Screw Terminal                                    |                          |                    |                     |
| Contact Data     | Contact Form                                                                                                          | 1C                                                |                          |                    |                     |
|                  | Contact Material                                                                                                      | Ag Alloy                                          |                          |                    |                     |
|                  | Contact Capacity                                                                                                      | 60A/250VAC                                        |                          |                    |                     |
|                  | Contact Resistance                                                                                                    | 100mohm (Max.)                                    |                          |                    |                     |
| Coil Data        | Coil Voltage ( DC / AC )                                                                                              | DC: 12, 24 VDC / AC: 240 VAC                      |                          |                    |                     |
|                  | Coil Power Consumption                                                                                                | DC:- 2.5W / AC:- 2.5VA                            |                          |                    |                     |
|                  | Coil Specification                                                                                                    | Coil Voltage                                      | Coil Resistance (Ω) ±10% | Pull in<br>Voltage | Drop Out<br>Voltage |
|                  |                                                                                                                       | 12 VDC                                            | 60                       | 80%                | 10%                 |
|                  |                                                                                                                       | 24 VDC                                            | 230                      | 80%                | 10%                 |
|                  |                                                                                                                       | 240 VAC                                           | 18000                    | 80%                | 10%                 |
| General Data     |                                                                                                                       | 1200 VAC @ 50 Hz / Min (Between Contacts)         |                          |                    |                     |
|                  | Dielectric Strength                                                                                                   | 2500 VAC @ 50 Hz / Min ( Between Coil & Contacts) |                          |                    |                     |
|                  | Insulation Resistance                                                                                                 | 1000 ΜΩ                                           |                          |                    |                     |
|                  | Electrical Life                                                                                                       | 1 x 10 <sup>5</sup>                               |                          |                    |                     |
|                  | Mechanical Life                                                                                                       | 1 x 10 <sup>7</sup>                               |                          |                    |                     |
|                  | Operate or Release time                                                                                               | 25 ms / 25ms                                      |                          |                    |                     |
|                  | Operating Temperature                                                                                                 | - 40 °C ~ + 55°C                                  |                          |                    |                     |
| Mounting Diagram | ######################################                                                                                |                                                   |                          |                    |                     |
| Application      | Inverter, Voltage stabilizer, High Power Application, Phase Changeovers, Motor Controller, Street Lighting, HVAC etc. |                                                   |                          |                    |                     |