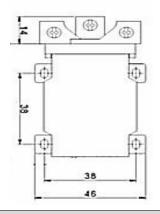

LP63

Relays

Power Relay 60A Screw Terminal Relay

| Model            |                                                                                                                       | LP63BC                                            |                          |                    |                     |
|------------------|-----------------------------------------------------------------------------------------------------------------------|---------------------------------------------------|--------------------------|--------------------|---------------------|
| Features         | Dimension L * W * H (mm)                                                                                              | 46 x 45.8 x 78.5                                  |                          |                    |                     |
|                  | Terminal Type                                                                                                         | Screw Terminal                                    |                          |                    |                     |
| Contact Data     | Contact Form                                                                                                          | 1C                                                |                          |                    |                     |
|                  | Contact Material                                                                                                      | Ag Alloy                                          |                          |                    |                     |
|                  | Contact Capacity                                                                                                      | 60A/250VAC                                        |                          |                    |                     |
|                  | Contact Resistance                                                                                                    | 100mohm (Max.)                                    |                          |                    |                     |
| Coil Data        | Coil Voltage ( DC / AC )                                                                                              | DC: 12, 24 VDC / AC: 240 VAC                      |                          |                    |                     |
|                  | Coil Power Consumption                                                                                                | DC:- 2.5W / AC:- 2.5VA                            |                          |                    |                     |
|                  | Coil Specification                                                                                                    | Coil Voltage                                      | Coil Resistance (Ω) ±10% | Pull in<br>Voltage | Drop Out<br>Voltage |
|                  |                                                                                                                       | 12 VDC                                            | 60                       | 80%                | 10%                 |
|                  |                                                                                                                       | 24 VDC                                            | 230                      | 80%                | 10%                 |
|                  |                                                                                                                       | 240 VAC                                           | 18000                    | 80%                | 10%                 |
| General Data     |                                                                                                                       | 1200 VAC @ 50 Hz / Min (Between Contacts)         |                          |                    |                     |
|                  | Dielectric Strength                                                                                                   | 2500 VAC @ 50 Hz / Min ( Between Coil & Contacts) |                          |                    |                     |
|                  | Insulation Resistance                                                                                                 | 1000 ΜΩ                                           |                          |                    |                     |
|                  | Electrical Life                                                                                                       | 1 x 10 <sup>5</sup>                               |                          |                    |                     |
|                  | Mechanical Life                                                                                                       | 1 x 10 <sup>7</sup>                               |                          |                    |                     |
|                  | Operate or Release time                                                                                               | 25 ms / 25ms                                      |                          |                    |                     |
|                  | Operating Temperature                                                                                                 | - 40 °C ~ + 55°C                                  |                          |                    |                     |
| Mounting Diagram | ######################################                                                                                |                                                   |                          |                    |                     |
| Application      | Inverter, Voltage stabilizer, High Power Application, Phase Changeovers, Motor Controller, Street Lighting, HVAC etc. |                                                   |                          |                    |                     |